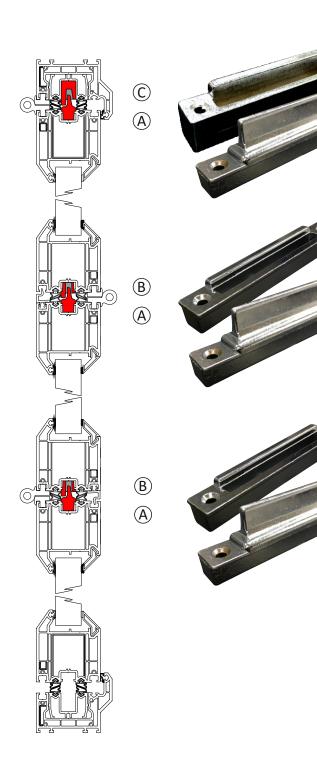

## **GT Bi-Fold Guard**

**GT BI-FOLD GUARD** is a high performance hinge guard product designed to improve the security between the frame/sash and sash/sash on a Bi-Fold Door.

It consists of a three part casting set. One male sash part, one female sash part and one frame sash part. When fitted in the correct positions **BFG** improves the security aspect of the door and assists the rigorous testing for PAS24.

## **Fitting Instructions**

Fit all parts adjacent to the fitted hinges. For further fitting instructions to include screw recommendations please see the Eurocell Manual

## Parts

- (A) BFG001 Male Sash
- B BFG002 Female Sash
- © BFG003 Female Frame